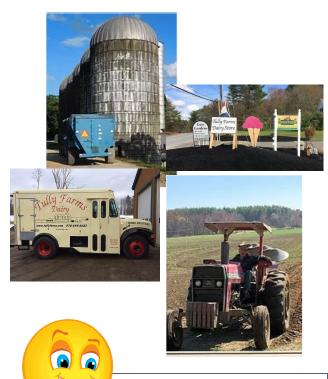

### **Our Story**

Since 1872, the Tully Family has been milking cows in Dunstable MA. Almost 150 years later, we have continued to raise Holstein cows to produce high quality, fresh milk. Six

generations have worked (or are currently working) on the farm with help from

many family and friends along the way.

Tully Farms
Dairy is excited
to bring new
local options to
the people of
Dunstable and
the surrounding
towns. Our milk.

sold in glass bottles, is pasteurized using a process called vat pasteurization. Vat pasteurization uses a lower temperature for a longer period of time. This gives our milk a rich, creamy flavor with more nutrients than what you find at the grocery store.

# Our Day...

Friday, August 9, 2019
10:00 AM - Registration Opens
10:30 AM—Social & Exhibit Review
11:00 AM—Farm overview,
Education & Presentations
Noon—Lunch & Exhibits
1:00 PM—Farm Tour

Tully Farms welcomes the dairy community to their family farm in the beautiful town of Dunstable, MA.