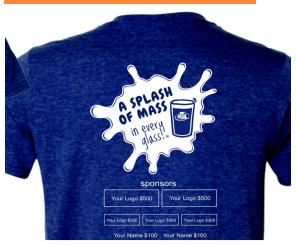

## Sponsorship Ad Space

**DEADLINE 7/23/19** 

**Sponsorships**: Sponsorships are available to support the MADF Summer event. All sponsors will be recognized on the MADF website, a sign at registration, and verbally during the program. **Deadline July 23, 2019** 

Dairy \$500.00 Cow \$300.00 Calf \$100.00