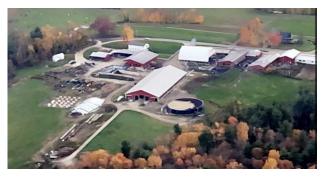

# > SUMMER PICNIC

Allen Farms, LLC 224 Hewins Road Sheffield, MA 01257

Friday, August 9, 2024 10:00 AM - 2:00 PM

Registration opens at 10:00 AM

This is a rain or shine event!

Register on or before August 2, 2024

# Our Day...

Friday, August 9, 2024 10:00 AM - Registration Opens 10:30 AM—Social & Exhibit Review 10:45 AM—Welcome. **Education & Presentations** Noon—Lunch & Exhibits

1:00 PM—Farm Tour

Allen Farm welcomes the dairy community to their family farm in the beautiful town of Sheffield, MA.